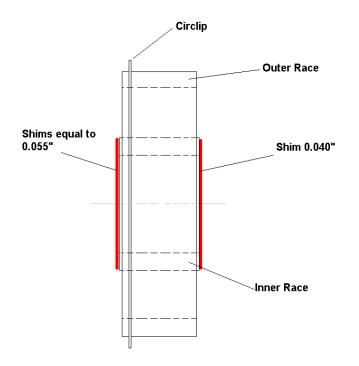

## **Contents of Kits**

1 x 22A465 Bearing 1 x 6K558 Circlip (fitted to bearing) 2 x 40 thou shims 1 x 10 thou shim 1 x 3 thou shim 1 x 5 thou shim

This information is a supplement to the factory workshop manual which covers all aspects of removal, disassembly and assembly. The information we have prepared focuses on the spacing of the relevant bearing in the gearbox. Originally, this bearing would have an inner race 0.720" thick. The new item will have an inner race thickness of between 0.625" and 0.627". The supplied shims must be fitted in order to locate the bearing correctly. A diagram of this is shown below. Due to varying wear on individual gearboxes, we have supplied a 3 thou and a 5 thou shim.